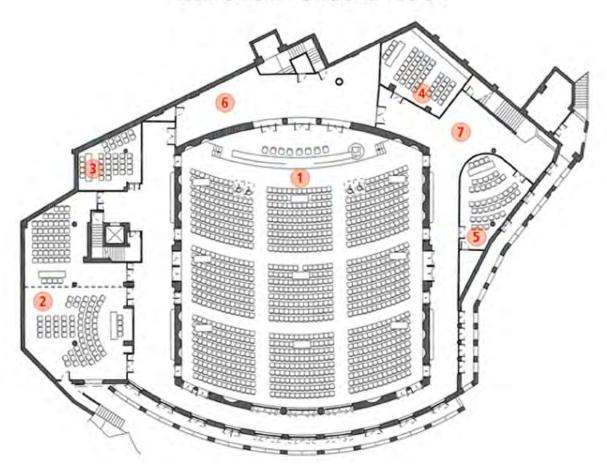

# AUDITORIUM - GROUND FLOOR

<sup>©</sup> Renaissance Tuscany II Ciocco Resort & Spa

### MEETING FACILITIES

- 11 meeting rooms
- Largest meeting room is Auditorium:

maximum seating capacity of 1,000 pax

Exhibition space on-site