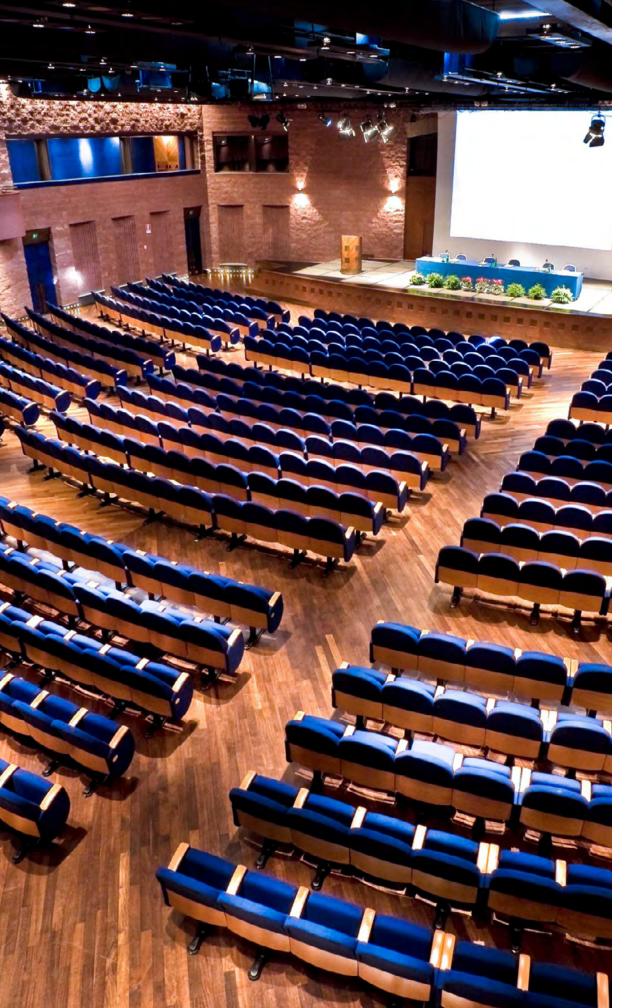

### MEETING FACILITIES

- 11 meeting rooms
- Largest meeting room is Auditorium:

maximum seating capacity of 1,000 pax

Exhibition space on-site

#### 1 Salone Pascoli 88,6 x 82 x 23,6 Ft. 7266 Sq. Ft. 1000 300 63 500 84 5 L'Usignolo 23.3 x 23.6 x 8.5 Ft. 550 Sq. Ft. 25 18 21 8 L'Ora di Barga 76,8 x 36,7 x 8,9 Ft. 2821 Sq. Ft. 150 50 50 50 60 11 Guli 18,7 x 33,8 x 10,8 Ft. 632 Sq. Ft. 24 19 II Croco 13,1 x 25,6 x 10,2 Ft. 336 Sq. Ft. 25 20 20 II Castagno 13.5 x 41,7 x 9,5 Ft. 560 Sq. Ft. 30 28 3 Sala Madiai 73,2 x 37,4 x 10,5 Ft. 2736 Sq. Ft. 60 40 130 36 50 50 35 4 Sala degli Artisti 55,8 x 31,2 x 9,5 Ft. 1738 Sq. Ft. 100 24 25 22 5 Sala Mordini 34,4 x 21 x 9,5 Ft. 723 Sq. Ft. 45 7 Sala Cordati 24 25 22 42,3 x 19,4 x 9,5 Ft. 819 Sq. Ft. 45 17 8 Sala Boardroom 23,3 x 22,6 x 10,2 Ft. 527 Sq. Ft. 16

# AUDITORIUM - GROUND FLOOR

<sup>©</sup> Renaissance Tuscany II Ciocco Resort & Spa