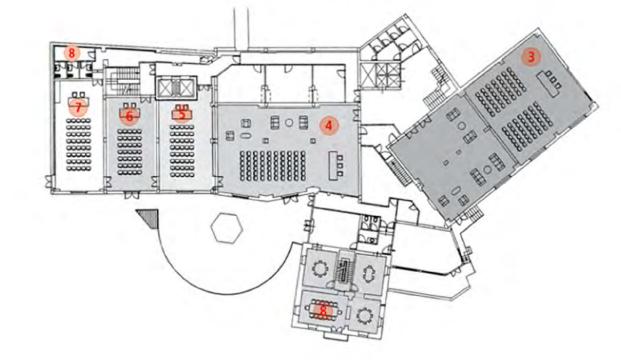

# MAIN BUILDING

#### 1 Salone Pascoli 88,6 x 82 x 23,6 Ft. 7266 Sq. Ft. 1000 300 63 500 84 5 L'Usignolo 23.3 x 23.6 x 8.5 Ft. 550 Sq. Ft. 25 18 21 8 L'Ora di Barga 76,8 x 36,7 x 8,9 Ft. 2821 Sq. Ft. 150 50 50 50 60 11 Guli 18,7 x 33,8 x 10,8 Ft. 632 Sq. Ft. 24 19 II Croco 13,1 x 25,6 x 10,2 Ft. 336 Sq. Ft. 25 20 20 II Castagno 13.5 x 41,7 x 9,5 Ft. 560 Sq. Ft. 30 28 3 Sala Madiai 73,2 x 37,4 x 10,5 Ft. 2736 Sq. Ft. 60 40 130 36 50 50 35 4 Sala degli Artisti 55,8 x 31,2 x 9,5 Ft. 1738 Sq. Ft. 100 24 25 22 5 Sala Mordini 34,4 x 21 x 9,5 Ft. 723 Sq. Ft. 45 7 Sala Cordati 24 25 22 42,3 x 19,4 x 9,5 Ft. 819 Sq. Ft. 45 17 8 Sala Boardroom 23,3 x 22,6 x 10,2 Ft. 527 Sq. Ft. 16